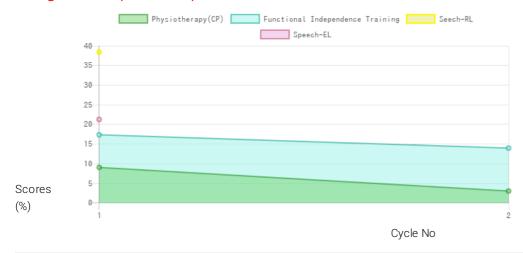

## **Progress Report**

| Evaluation No | Physiotherapy(CP)<br>Score % - Month - Year | Speech<br>RL - EL - Month - Year | Functional Independence Training<br>Score % - Month - Year |
|---------------|---------------------------------------------|----------------------------------|------------------------------------------------------------|
| 1             | 9.27% - December - 2020                     | 39.25% - 21.75% - July - 2021    | 17.74% - December - 2020                                   |
| 2             | 3.14% - July - 2021                         |                                  | 14.29% - June - 2021                                       |

## Note: Variations in therapy outcome are due to several factors including the health of the child at the time of evaluation. Progress Report Graph

Information:- CP - Cerebral Palsy; SB – Spina bifida; MD - Muscular Dystrophy; CTEV – Clubfoot; ID - Intellectual Disability; CP, MD – Cerebral Palsy/Multiple Disabilities; LV - Low Vision; TB - Total Blind; ADHD - Attention Deficit Hyperactive Disorder; DB - Deaf Blind; RL - Receptive language; EL - Expressive language;